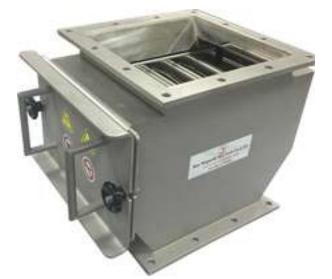

## **Square Magnetic Separator – Standard version**

Square magnetic separator's high intensity magnetic Easy Clean housed grids offer unsurpassed levels of contamination removal. These unitis are so effective they can even remove sub-micron ferrous and para-magnetic contamination from the most demanding and arduous of process environments. The units are available for powdery and flaky material, such as flour, bran, coffee, cocoa powder, milk powder and so on.

The unit comprises of high intensity Easy Clean magnetic grids with the rods of grid having an offset design for maximum efficiency. The grid is secured into the housing by tri-cone locking nuts, which ensure even pressure is generated around the food grade seal.

The pneumatic unit comprises of high intensity magnetic cartridge, which is secured into its housing via quick release toggle clamps. It is these toggle clamps that ensures even pressure is generated around the food grade seal.