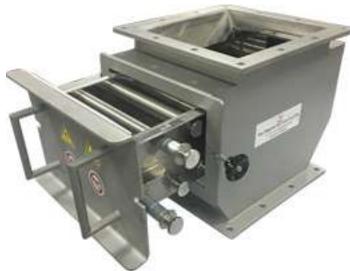

The unit comprises of high intensity Easy Clean magnetic grids with the rods of grid having an offset design for maximum efficiency. The grid is secured into the housing by tri-cone locking nuts, which ensure even pressure is generated around the food grade seal.

The pneumatic unit comprises of high intensity magnetic cartridge, which is secured into its housing via quick release toggle clamps. It is these toggle clamps that ensures even pressure is generated around the food grade seal.