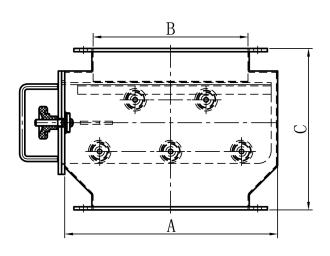

## **Technical data**

Magnetic performance: 8'000Gs -12'000Gs

Materials of housing and other parts: 304 stainless steel/316 stainless steel

Surface finish: Sand blasting/Powder painting

| Model No. | Capacity(t/h) | Inlet   | Dimension |     |
|-----------|---------------|---------|-----------|-----|
|           | Bran/Flour    | BXBmm   | AXAmm     | Cmm |
| SCXF-18   | 6.0/12.5      | 180X180 | 180X280   | 250 |
| SCXF-24   | 11.5/23       | 240X240 | 240X330   | 250 |
| SCXF-28   | 15.5/31       | 280X280 | 280X420   | 300 |
| SCXF-30   | 17/34         | 300X300 | 300X420   | 300 |
| SCXF-34   | 18.5/37       | 340X340 | 340X420   | 300 |
| SCXF-37   | 21/42         | 375X375 | 375X450   | 300 |
| SCXF-42   | 27/55         | 425X425 | 425X540   | 300 |
| SCXF-45   | 31.5/63       | 450X450 | 450X540   | 300 |
| SCXF-50   | 35/70         | 500X500 | 500X580   | 300 |