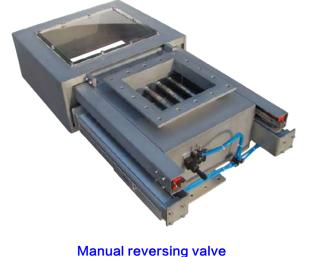

## **Benefits**

Adding air cylinder basing on standard version. The cleaning process is controlled by manual reversing valve or electromagnetic reversing valve. It is a convenient way to save labour.

| Model No. | Capacity(t/h) | Inlet   | Dimension |     |
|-----------|---------------|---------|-----------|-----|
|           | Bran/Flour    | BXBmm   | Amm       | Cmm |
| SCXF-18Z  | 6.0/12.5      | 180X180 | 465       | 400 |
| SCXF-24Z  | 11.5/23       | 240X240 | 511       | 500 |
| SCXF-28Z  | 15.5/31       | 280X280 | 555       | 500 |
| SCXF-30Z  | 17/34         | 300X300 | 585       | 500 |
| SCXF-34Z  | 18.5/37       | 340X340 | 615       | 500 |
| SCXF-37Z  | 21/42         | 375X375 | 655       | 500 |
| SCXF-40Z  | 24/48         | 400X400 | 722       | 700 |
| SCXF-50Z  | 35/70         | 500X500 | 822       | 750 |
| SCXF-60Z  | 54/108        | 600X600 | 922       | 800 |
| SCXF-70Z  | 70/140        | 700X700 | 1022      | 850 |