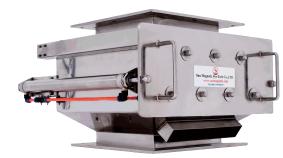

## Square Magnetic Separator - Pneumatic version

Square magnetic separator's high intensity magnetic Easy Clean housed grids offer unsurpassed levels of contamination removal. These unitis are so effective they can even remove sub-micron ferrous and para-magnetic contamination from the most demanding and arduous of process environments. The units are available for powdery and flaky material, such as flour, bran, coffee, cocoa powder, milk powder and so on.

The pneumatic unit comprises of high intensity magnetic cartridge, which is secured into its housing via quick release toggle clamps. It is these toggle clamps that ensures even pressure is generated around the food grade seal.