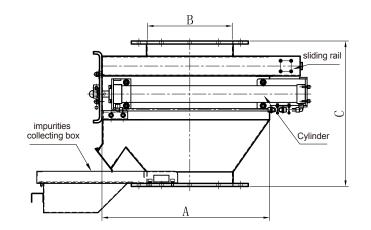

## **Benefits**

Adding air cylinder basing on standard version. The cleaning process is controlled by manual reversing valve or electromagnetic reversing valve. It is a convenient way to save labour.

| Model No. | Capacity(t/h) | Inlet   | Dimension |     |
|-----------|---------------|---------|-----------|-----|
|           | Bran/Flour    | BXBmm   | Amm       | Cmm |
| SCXF-18Z  | 6.0/12.5      | 180X180 | 465       | 400 |
| SCXF-24Z  | 11.5/23       | 240X240 | 511       | 500 |
| SCXF-28Z  | 15.5/31       | 280X280 | 555       | 500 |
| SCXF-30Z  | 17/34         | 300X300 | 585       | 500 |
| SCXF-34Z  | 18.5/37       | 340X340 | 615       | 500 |
| SCXF-37Z  | 21/42         | 375X375 | 655       | 500 |
| SCXF-40Z  | 24/48         | 400X400 | 722       | 700 |
| SCXF-50Z  | 35/70         | 500X500 | 822       | 750 |
| SCXF-60Z  | 54/108        | 600X600 | 922       | 800 |
| SCXF-70Z  | 70/140        | 700X700 | 1022      | 850 |