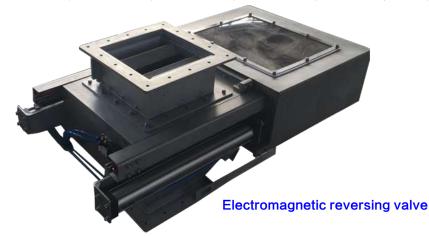

## **Benefits**

Adding air cylinder basing on standard version. The cleaning process is controlled by manual reversing valve or electromagnetic reversing valve. It is a convenient way to save labour.

| Model No. | Capacity(t/h) | Inlet   | Dimension |     |
|-----------|---------------|---------|-----------|-----|
|           | Bran/Flour    | BXBmm   | Amm       | Cmm |
| SCXF-18Z  | 6.0/12.5      | 180X180 | 465       | 400 |
| SCXF-24Z  | 11.5/23       | 240X240 | 511       | 500 |
| SCXF-28Z  | 15.5/31       | 280X280 | 555       | 500 |
| SCXF-30Z  | 17/34         | 300X300 | 585       | 500 |
| SCXF-34Z  | 18.5/37       | 340X340 | 615       | 500 |
| SCXF-37Z  | 21/42         | 375X375 | 655       | 500 |
| SCXF-40Z  | 24/48         | 400X400 | 722       | 700 |
| SCXF-50Z  | 35/70         | 500X500 | 822       | 750 |
| SCXF-60Z  | 54/108        | 600X600 | 922       | 800 |
| SCXF-70Z  | 70/140        | 700X700 | 1022      | 850 |