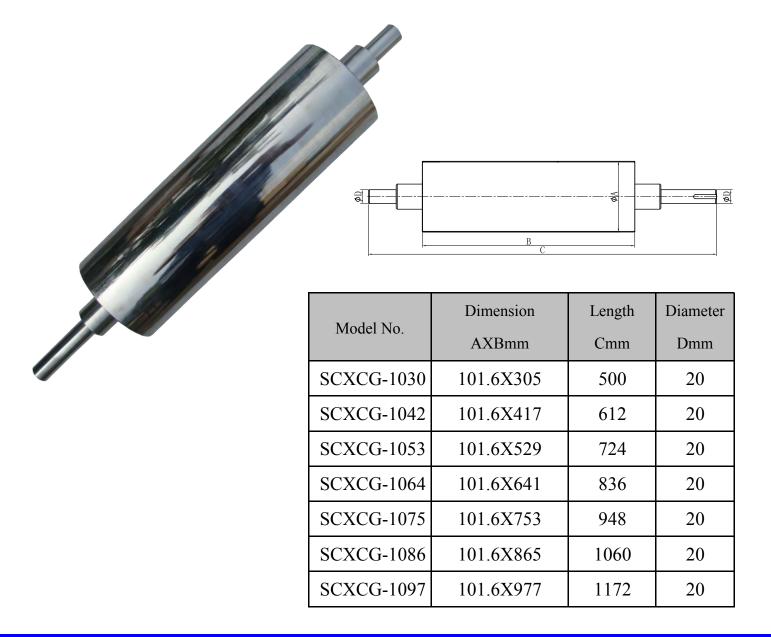

## **Technical data**

Magnetic performance: 15'000Gs

Materials of housing and other parts: 304 stainless steel/316 stainless steel

Surface finish: Polished